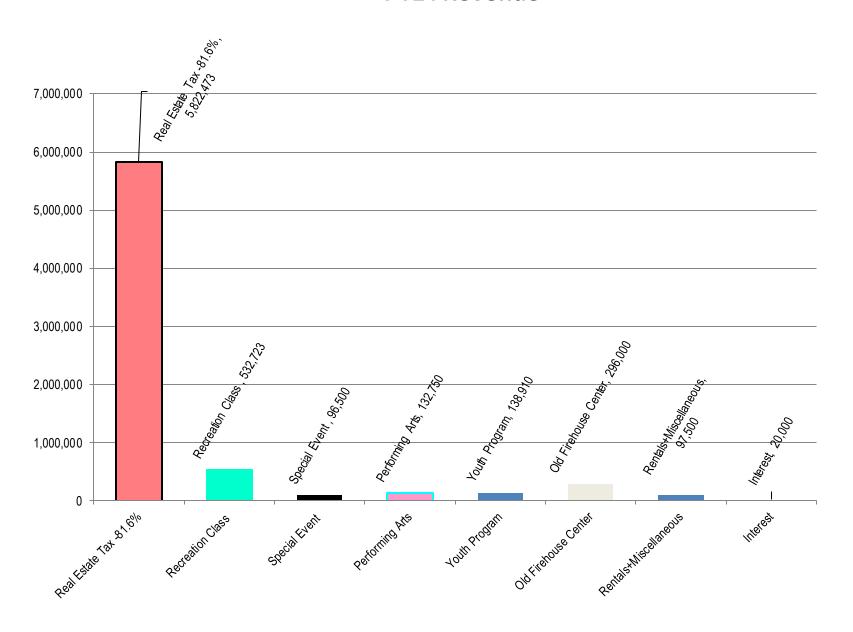

#### **FY24 Revenue**

#### **McLean Community Center** Financial Summary FY24 Preliminary Projections

|                                                    | FY 2022            | % of total<br>Revenue | FY 2023            | % of total<br>Revenue | FY 2024         | % of total<br>Revenue |
|----------------------------------------------------|--------------------|-----------------------|--------------------|-----------------------|-----------------|-----------------------|
|                                                    | Actual             |                       | Advertised         |                       | Proposed        |                       |
| Operating - REVENUE                                |                    |                       |                    |                       |                 |                       |
| Real Estate Tax                                    | 5,190,922          | 86.1%                 | 5,636,842          | 83.7%                 | 5,822,473       | 81.6%                 |
| Interest on Investments                            | 6,252              | 0.1%                  | 20,000             | 0.3%                  | 20,000          | 0.3%                  |
| Total Tax and Interest Revenue                     | 5,197,174          | 86.2%                 | 5,656,842          | 84.0%                 | 5,842,473       | 81.9%                 |
|                                                    |                    |                       |                    |                       |                 |                       |
| Recreational Class Fees- Instructional Programs    | 423,254            | 7.0%                  | 467,300            | 6.9%                  | 532,723         | 7.5%                  |
| Special Events                                     | 89,248             | 1.5%                  | 53,400             | 0.8%                  | 96,500          | 1.4%                  |
| Performing Arts - Theatre                          | 61,856             | 1.0%                  | 114,550            | 1.7%                  | 132,750         | 1.9%                  |
| Youth Program Fees                                 | 72,072             | 1.2%                  | 138,910            | 2.1%                  | 138,910         | 1.9%                  |
| Teen Center - OFTC                                 | 98,933             | 1.6%                  | 212,500            | 3.2%                  | 296,000         | 4.1%                  |
| Visual Arts Activity Fees                          | 0                  | 0.0%                  | 0                  | 0.0%                  | 1               | 0.0%                  |
| Total Program Revenue                              | 745,363            | 12.4%                 | 986,660            | 14.7%                 | 1,196,884       | 16.8%                 |
| Miscellaneous (Facility Rentals, Ad Revenue, etc.) | 85,875             | 1.4%                  | 89,325             | 1.3%                  | 97,500          | 1.4%                  |
| TOTAL REVENUE                                      | 6,028,412          | 100.0%                | 6,732,827          | 100.0%                | 7,136,857       | 100.0%                |
|                                                    | 14.2% over<br>2021 |                       | 11.7%<br>over 2022 |                       | 6% over<br>2023 |                       |

#### The Components Making Up the Revenues:

• Taxes projected at 2.3c per \$100 of Assessed Value \$5,822,473 81.6%

(Based on the adjusted assessed value of Dranesville district 1A on 01/20/2020)

Program, Rental and Interest Revenues \$1,314,383
 FY24 Program Revenue is projected to be 20% higher than FY23.