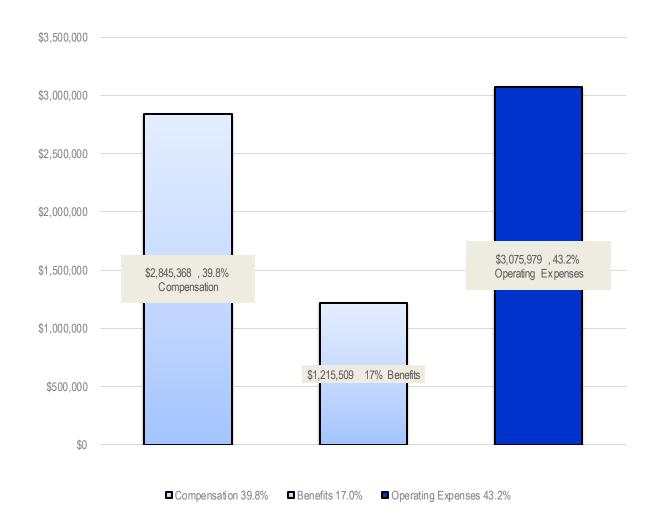

### **FY24 Expenses**

# McLean Community Center Financial Summary FY22-FY23-FY24 Preliminary Projections

|                                                                    | <b>-</b> V 0000 | % of total |                     | % of total |              | % of total |
|--------------------------------------------------------------------|-----------------|------------|---------------------|------------|--------------|------------|
|                                                                    | FY 2022         | Expense    | FY 2023             | Expense    | FY 2024      | Expense    |
|                                                                    | Actual          |            | Advertised <b>A</b> |            | Propose<br>d |            |
| Program + Support Expenditures                                     |                 |            |                     |            |              |            |
| Administrative Services                                            | 1,107,278       | 19.5%      | 1,228,602           | 18.2%      | 1,283,592    | 18.0%      |
| Facilities Services                                                | 749,316         | 13.2%      | 856,762             | 12.7%      | 828,262      | 11.6%      |
| Public Information                                                 | 519,682         | 9.2%       | 527,175             | 7.8%       | 551,175      | 7.7%       |
| Support Expenditures                                               | 2,376,276       | 41.9%      | 2,612,539           | 38.8%      | 2,663,029    | 37.3%      |
| Recreational Class - Instructional                                 |                 |            |                     |            |              |            |
| Programs                                                           | 625,589         | 11.0%      | 790,763             | 11.7%      | 834,635      | 11.7%      |
| Special Events                                                     | 577,751         | 10.2%      | 647,182             | 9.6%       | 744,738      | 10.4%      |
| Performing Arts-Theatre                                            | 1,137,282       | 20.0%      | 1,577,924           | 23.4%      | 1,725,535    | 24.2%      |
| Youth Program                                                      | 291,982         | 5.1%       | 364,008             | 5.4%       | 359,558      | 5.0%       |
| Teen Center - OFTC                                                 | 639,107         | 11.3%      | 715,411             | 10.6%      | 784,361      | 11.0%      |
| Visual Arts Activity                                               | 24,858          | 0.4%       | 25,000              | 0.4%       | 25,000       | 0.4%       |
| Program Expenditures                                               | 3,296,569       | 58.1%      | 4,120,288           | 61.2%      | 4,473,827    | 62.7%      |
| Program + Support Expenditures including Compensation and Benefits | 5,672,845       | 100.0%     | 6,732,827           | 100.0%     | 7,136,856    | 100.0%     |